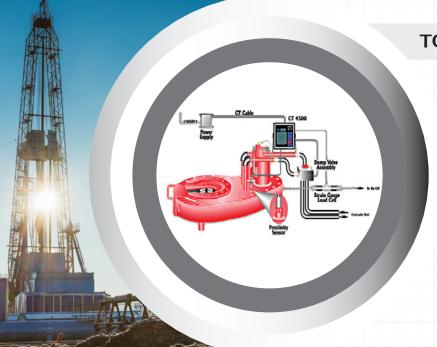

### **TORQUE-TURN**

CT45000 Tong Mounted Torque-Turn Computer

## **SERVICES**

Tejas Tubular Oilfield Services utilizes the CT4500 tong-mounted computer to perform torque-turn on API connections (EUE, BTC, LT&C, etc.). The system is also suitable for two-step type threads which do not require the identification of the torque shoulder and calculation of the delta torque.